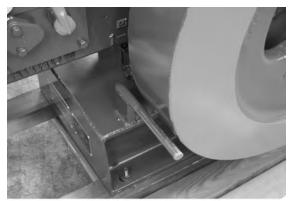

### Operation and Installation Instructions

Figure 1

Figure 1 shows a typical mounting bracket permanently placed on the engine or engine base. The mounting bracket or pin should be approximately 11" long and 3/4" in diameter. The pin should extend parallel to the axis of the flywheel and approximately 1" perpendicular distance from the

lar distance from the surface on the outside diameter of the flywheel. This will allow for maximum single hand leverage of the

roller against the engine flywheel. Due to the various types of bases used on engines we do not furnish the mounting pin; it is normally

furnished by the welder or installer, in the field. All current Arrow engines are equipped with starter brackets.

Figure 2

Figure 3

The new model 990 Arrow Engine Starter is equipped with a new,

large size, built-in automatic Safety Clutch. If the operator does not release the roller from the flywheel immediately after the engine starts operating, the