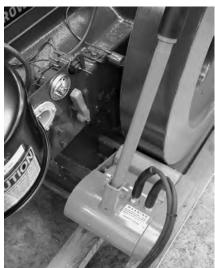

furnished by the welder or installer, in the field. All current Arrow engines are equipped with starter brackets.

Figure 2

Figure 3

The new model 990 Arrow Engine Starter is equipped with a new,

large size, built-in automatic Safety Clutch. If the operator does not release the roller from the flywheel immediately after the engine starts operating, the