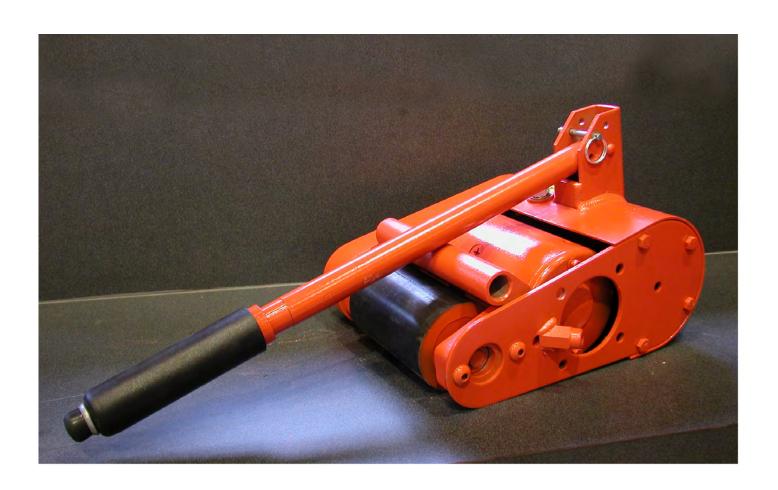

# 990 Arrow Engine Starter

- Arrow torque 12-volt motor with extra heavy duty winding
   & armature with anti-friction ball bearings
- Heavy duty construction equipment starter button
- Sealed permanent lube ball bearings, throughout
- High performance special composition roller
- Plug-in-type high amp capacity connectors
- New larger capacity safety clutch
- Lightweight portable 43 lbs.
- Safe single hand operation

#### Arrow Portable Electric Starter (990 Starter)