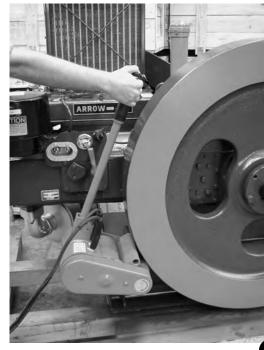

### Operation and Installation Instructions

Figure 1

Figure 1 shows a typical mounting bracket permanently placed on the engine or engine base. The mounting bracket or pin should be approximately 11" long and 3/4" in diameter. The pin should extend parallel to the axis of the flywheel and approximately 1" perpendicular distance from the

lar distance from the surface on the outside diameter of the flywheel. This will allow for maximum single hand leverage of the

roller against the engine flywheel. Due to the various types of bases used on engines we do not furnish the mounting pin; it is normally

furnished by the welder or installer, in the field. All current Arrow engines are equipped with starter brackets.

Figure 2

Figure 3

The new model 990 Arrow Engine Starter is equipped with a new,

large size, built-in automatic Safety Clutch. If the operator does not release the roller from the flywheel immediately after the engine starts operating, the