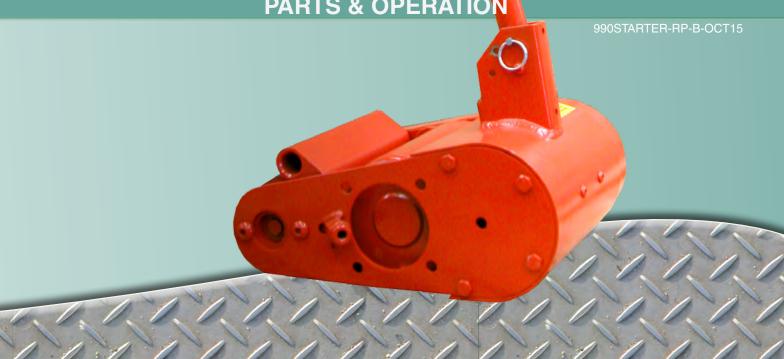

## 990 STARTER

PARTS & OPERATION

# 990 Arrow Engine Starter

- Arrow torque 12-volt motor with extra heavy duty winding
   & armature with anti-friction ball bearings
- Heavy duty construction equipment starter button
- Sealed permanent lube ball bearings, throughout
- High performance special composition roller
- Plug-in-type high amp capacity connectors
- New larger capacity safety clutch
- Lightweight portable 43 lbs.
- Safe single hand operation