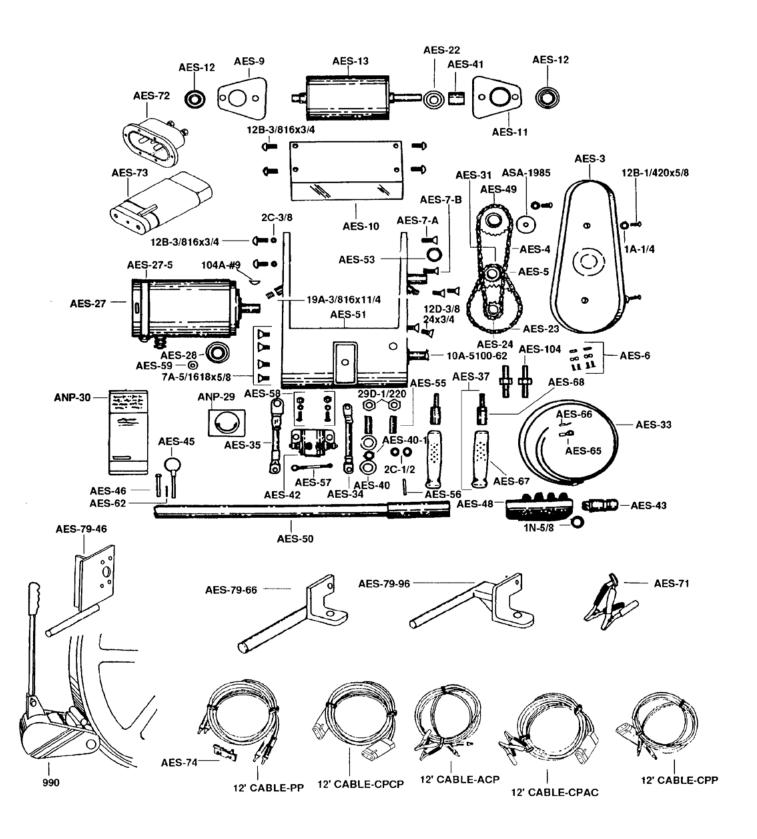

## Arrow Portable Electric Starter (990 Starter)

| 1A-1/4         Plated Lockwasher         5           1N-1/4         Washer Flat SAE         2           1N-5/8         Washer Flat SAE         1           2C-3/8         Internal Lockwasher         2           2C-1/2         Internal Lockwasher         2           2C-1/2         Internal Lockwasher         2           2C-1/2         Internal Lockwasher         2           2C-1/2         Internal Lockwasher         2           7A-5/1618x5/8         Capscrew Button           100-6         Ext Retaining Ring         1           12B-1/420x5/8         Capscrew Button Head         5           12B-3/816x3/4         Capscrew Button Head         2           12B-3/816x3/4         Capscrew Button Head         2           29A-1/420         Finished Hex Jam Nut         2           10A-49         Woodruff Key         1           AES-3         Chain Drive Cover         1           AES-3         Chain Drive Cover         1           AES-4         Chain-Short         1           AES-5         Roller Chain-Short         1           AES-6         35-1 Chair Conn Link         2           AES-7-A         Capscrew-Sm Hd         1                                                           | Arrow Part No. | Description            | Quantity |  |
|---------------------------------------------------------------------------------------------------------------------------------------------------------------------------------------------------------------------------------------------------------------------------------------------------------------------------------------------------------------------------------------------------------------------------------------------------------------------------------------------------------------------------------------------------------------------------------------------------------------------------------------------------------------------------------------------------------------------------------------------------------------------------------------------------------------------------------------------------------------------------------------------------------------------------------------------------------------------------------------------------------------------------------------------------------------------------------------------------------------------------------------------------------------------------------------------------------------------------------|----------------|------------------------|----------|--|
| 1N-5/8         Wahser Flat SAE         1           2C-3/8         Internal Lockwasher         2           2C-1/2         Internal Lockwasher         2           7A-5/1618x5/8         Capscrew Hex Hd         4           10A-5100-62         Ext Retaining Ring         1           12B-1/420x5/8         Capscrew Button Head         5           12B-3/816x3/4         Capscrew Button Head         2           12P3-3/824x3/4         Mach. Screw Flat Soc         4           29A-1/420         Finished Hex Jam Nut         2           299-1/220         Finished Hex Jam Nut         5           104A-#9         Woodruff Key         1           AES-3         Chain Drive Cover         1           AES-3         Chain Drive Cover         1           AES-4         Chain-60 #35 PTCH         1           AES-5         Roller Chain-Short         1           AES-6         35-1 Chain Conn Link         2           AES-7-A         Capscrew-Sm Hd         1           AES-7-B         Capscrew-Lg Hd         1           AES-7-B         Capscrew-Lg Hd         1           AES-10         Pivot Bracket         1           AES-11         Alum Brg Housing w                                                  | 1A-1/4         | Plated Lockwasher      | 5        |  |
| 2C-3/8         Internal Lockwasher         2           2C-1/2         Internal Lockwasher         2           7A-5/1618x5/8         Capscrew Hex Hd         4           10A-5100-62         Ext Retaining Ring         1           12B-1/420x5/8         Capscrew Button Head         5           12B-3/816x3/4         Capscrew Button Head         2           12D-3/824x3/4         Mach. Screw Flat Soc         4           29A-1/420         Finished Hex Nut         2           299-1/220         Finished Hex Jam Nut         5           104A-#9         Woodruff Key         1           AES-3         Chain Drive Cover         1           AES-3         Chain Drive Cover         1           AES-4         Chain-60 #35 PTCH         1           AES-5         Roller Chain-Short         1           AES-6         35-1 Chain Conn Link         2           AES-7-A         Capscrew-Sm Hd         1           AES-7-B         Capscrew-Lg Hd         1           AES-9         Alum Bry Housing w/Brg         1           AES-10         Pivot Bracket         1           AES-11         Alum Bry Housing w/Brg         1           AES-21         Bearing <td>1N-1/4</td> <td>Washer Flat SAE</td> <td>2</td> | 1N-1/4         | Washer Flat SAE        | 2        |  |
| 2C-1/2         Internal Lockwasher         2           7A-5/1618x5/8         Capscrew Hex Hd         4           10A-5100-62         Ext Retaining Ring         1           12B-1/420x5/8         Capscrew Button Head         5           12B-3/816x3/4         Capscrew Button Head         2           12D-3/82x3/4         Mach. Screw Flat Soc         4           29A-1/420         Finished Hex Nut         2           29D-1/220         Finished Hex Jam Nut         5           104A-#9         Woodruff Key         1           AES-3         Chain Drive Cover         1           AES-4         Chain Flow #35 PTCH         1           AES-5         Roller Chain-Short         1           AES-6         35-1 Chain Conn Link         2           AES-7-A         Capscrew-Lg Hd         1           AES-7-B         Capscrew-Lg Hd         1           AES-9         Alum Brg Housing w/Brg         1           AES-10         Pivot Bracket         1           AES-11         Alum Brg Housing w/Brg         1           AES-12         Bearing         2           AES-13         Str Friciton Roller         1           AES-22         Sproket Spacer <td>1N-5/8</td> <td>Wahser Flat SAE</td> <td>1</td>  | 1N-5/8         | Wahser Flat SAE        | 1        |  |
| 7A-5/1618x5/8         Capscrew Hex Hd         4           10A-5100-62         Ext Retaining Ring         1           12B-1/420x5/8         Capscrew Button Head         5           12B-3/816x3/4         Capscrew Button Head         2           12D-3/824x3/4         Mach. Screw Flat Soc         4           29A-1/420         Finished Hex Nut         2           299-1/220         Finished Hex Jam Nut         5           104A-#9         Woodruff Key         1           AES-3         Chain Drive Cover         1           AES-4         Chain-60 #35 PTCH         1           AES-5         Roller Chain-Short         1           AES-6         35-1 Chain Conn Link         2           AES-7-A         Capscrew-Sm Hd         1           AES-7-B         Capscrew-Lg Hd         1           AES-9         Alum Brg Housing w/Brg         1           AES-10         Pivot Bracket         1           AES-11         Alum Brg Housing w/Brg         1           AES-12         Bearing         2           AES-13         Strf Friction Roller         1           AES-22         Sproket Spacer         1           AES-23         Dbl Sprkt Bushing                                                        | 2C-3/8         | Internal Lockwasher    | 2        |  |
| 10A-5100-62       Ext Retaining Ring       1         12B-1/420x5/8       Capscrew Button Head       5         12B-3/816x3/4       Capscrew Button Head       2         12D-3/824x3/4       Mach. Screw Flat Soc       4         29A-1/420       Finished Hex Nut       2         29D-1/220       Finished Hex Jam Nut       5         104A-#9       Woodruff Key       1         AES-3       Chain Drive Cover       1         AES-4       Chain-60 #35 PTCH       1         AES-5       Roller Chain-Short       1         AES-6       35-1 Chain Conn Link       2         AES-7-A       Capscrew-Sm Hd       1         AES-7-B       Capscrew-Lg Hd       1         AES-9       Alum Brg Housing w/Brg       1         AES-10       Pivot Bracket       1         AES-11       Alum Brg Housing w/Brg       1         AES-12       Bearing       2         AES-13       Strt Friciton Roller       1         AES-12       Bearing       2         AES-22       Sproket Spacer       1         AES-23       Dbl Sprkt W/Bushing       1         AES-24       Dbl Sprkt Bushing       1                                                                                                                                        | 2C-1/2         | Internal Lockwasher    | 2        |  |
| 10A-5100-62         Ext Retaining Ring         1           12B-1/420x5/8         Capscrew Button Head         5           12B-3/816x3/4         Capscrew Button Head         2           12D-3/824x3/4         Mach. Screw Flat Soc         4           29A-1/420         Finished Hex Nut         2           29P-1/220         Finished Hex Jam Nut         5           104A-#9         Woodruff Key         1           AES-3         Chain Drive Cover         1           AES-4         Chain-60 #35 PTCH         1           AES-5         Roller Chain-Short         1           AES-6         35-1 Chain Conn Link         2           AES-7-A         Capscrew-Sm Hd         1           AES-7-B         Capscrew-Lg Hd         1           AES-9         Alum Brg Housing w/Brg         1           AES-10         Pivot Bracket         1           AES-11         Alum Brg Housing w/Brg         1           AES-12         Bearing         2           AES-13         Strt Friciton Roller         1           AES-22         Sproket Spacer         1           AES-23         Dbl Sprkt w/Bushing         1           AES-24         Dbl Sprkt Bushing                                                           | 7A-5/1618x5/8  | Capscrew Hex Hd        | 4        |  |
| 12B-3/816x3/4       Capscrew Button Head       2         12D-3/824x3/4       Mach. Screw Flat Soc       4         29A-1/420       Finished Hex Nut       2         29D-1/220       Finished Hex Dut       5         104A-#9       Woodruff Key       1         AES-3       Chain Drive Cover       1         AES-4       Chain-60 #35 PTCH       1         AES-5       Roller Chain-Short       1         AES-6       35-1 Chain Conn Link       2         AES-7-A       Capscrew-Sm Hd       1         AES-9       Alum Brg Housing w/Brg       1         AES-9       Alum Brg Housing w/Brg       1         AES-10       Pivot Bracket       1         AES-11       Alum Brg Housing w/Brg       1         AES-12       Bearing       2         AES-13       Strt Friciton Roller       1         AES-22       Sproket Spacer       1         AES-23       Dbl Sprkt w/Bushing       1         AES-24       Dbl Sprkt Bushing       1         AES-27-5       Electric Motor 12VDC       1         AES-28       Bearing       1         AES-29       Motor Brushes-Set       1 <td< td=""><td></td><td>Ext Retaining Ring</td><td>1</td></td<>                                                                                 |                | Ext Retaining Ring     | 1        |  |
| 12D-3/824x3/4       Mach. Screw Flat Soc       4         29A-1/420       Finished Hex Nut       2         29D-1/220       Finished Hex Jam Nut       5         104A-#9       Woodruff Key       1         AES-3       Chain Drive Cover       1         AES-4       Chain-60 #35 PTCH       1         AES-5       Roller Chain-Short       1         AES-6       35-1 Chain Conn Link       2         AES-7-A       Capscrew-Sm Hd       1         AES-7-B       Capscrew-Lg Hd       1         AES-9       Alum Brg Housing w/Brg       1         AES-10       Pivot Bracket       1         AES-11       Alum Brg Housing w/Brg       1         AES-12       Bearing       2         AES-13       Strt Friction Roller       1         AES-22       Sproket Spacer       1         AES-23       Dbl Sprkt w/Bushing       1         AES-24       Dbl Sprkt Bushing       1         AES-25       Motor Brush Cover       1         AES-27       Electric Motor 12VDC       1         AES-28       Bearing       1         AES-30       Motor-Brushes-Set       1         AES-31                                                                                                                                                | 12B-1/420x5/8  | Capscrew Button Head   | 5        |  |
| 29A-1/420         Finished Hex Nut         2           29D-1/220         Finished Hex Jam Nut         5           104A-#9         Woodruff Key         1           AES-3         Chain Drive Cover         1           AES-4         Chain-60 #35 PTCH         1           AES-5         Roller Chain-Short         1           AES-6         35-1 Chain Conn Link         2           AES-7-A         Capscrew-Sm Hd         1           AES-7-B         Capscrew-Lg Hd         1           AES-9         Alum Brg Housing w/Brg         1           AES-10         Pivot Bracket         1           AES-11         Alum Brg Housing w/Brg         1           AES-12         Bearing         2           AES-13         Strt Friciton Roller         1           AES-22         Sproket Spacer         1           AES-23         Dbl Sprkt w/Bushing         1           AES-24         Dbl Sprkt Bushing         1           AES-27         Electric Motor 12VDC         1           AES-28         Bearing         1           AES-30         Motor-Brushes-Set         1           AES-31         Sprocket-Motor         1 <td< td=""><td>12B-3/816x3/4</td><td>Capscrew Button Head</td><td>2</td></td<>                | 12B-3/816x3/4  | Capscrew Button Head   | 2        |  |
| 29D-1/220         Finished Hex Jam Nut         5           104A-#9         Woodruff Key         1           AES-3         Chain Drive Cover         1           AES-4         Chain-60 #35 PTCH         1           AES-5         Roller Chain-Short         1           AES-6         35-1 Chain Conn Link         2           AES-7-A         Capscrew-Sm Hd         1           AES-7-B         Capscrew-Lg Hd         1           AES-9         Alum Brg Housing w/Brg         1           AES-10         Pivot Bracket         1           AES-11         Alum Brg Housing w/Brg         1           AES-12         Bearing         2           AES-13         Strt Friciton Roller         1           AES-22         Sproket Spacer         1           AES-23         Dbl Sprkt w/Bushing         1           AES-24         Dbl Sprkt Bushing         1           AES-27         Electric Motor 12VDC         1           AES-28         Bearing         1           AES-28         Bearing         1           AES-30         Motor Brush Cover         1           AES-31         Sprocket-Motor         1           AES-33                                                                                          | 12D-3/824x3/4  | Mach. Screw Flat Soc   | 4        |  |
| 104A-#9         Woodruff Key         1           AES-3         Chain Drive Cover         1           AES-4         Chain-60 #35 PTCH         1           AES-5         Roller Chain-Short         1           AES-6         35-1 Chain Conn Link         2           AES-7-A         Capscrew-Sm Hd         1           AES-7-B         Capscrew-Lg Hd         1           AES-9         Alum Brg Housing w/Brg         1           AES-10         Pivot Bracket         1           AES-11         Alum Brg Housing w/Brg         1           AES-12         Bearing         2           AES-13         Strt Friciton Roller         1           AES-22         Sproket Spacer         1           AES-23         Dbl Sprkt w/Bushing         1           AES-24         Dbl Sprkt Bushing         1           AES-27         Electric Motor 12VDC         1           AES-28         Bearing         1           AES-28         Bearing         1           AES-30         Motor Brush Cover         1           AES-31         Sprocket-Motor         1           AES-33         Starter Btn Wire         2           AES-34                                                                                                 | 29A-1/420      | Finished Hex Nut       | 2        |  |
| 104A-#9         Woodruff Key         1           AES-3         Chain Drive Cover         1           AES-4         Chain-60 #35 PTCH         1           AES-5         Roller Chain-Short         1           AES-6         35-1 Chain Conn Link         2           AES-7-A         Capscrew-Sm Hd         1           AES-7-B         Capscrew-Lg Hd         1           AES-9         Alum Brg Housing w/Brg         1           AES-10         Pivot Bracket         1           AES-11         Alum Brg Housing w/Brg         1           AES-12         Bearing         2           AES-13         Strt Friciton Roller         1           AES-22         Sproket Spacer         1           AES-23         Dbl Sprkt w/Bushing         1           AES-24         Dbl Sprkt Bushing         1           AES-27         Electric Motor 12VDC         1           AES-28         Bearing         1           AES-28         Bearing         1           AES-30         Motor Brush Cover         1           AES-31         Sprocket-Motor         1           AES-33         Starter Btn Wire         2           AES-34                                                                                                 | 29D-1/220      | Finished Hex Jam Nut   | 5        |  |
| AES-4       Chain-60 #35 PTCH       1         AES-5       Roller Chain-Short       1         AES-6       35-1 Chain Conn Link       2         AES-7-A       Capscrew-Sm Hd       1         AES-7-B       Capscrew-Lg Hd       1         AES-9       Alum Brg Housing w/Brg       1         AES-10       Pivot Bracket       1         AES-11       Alum Brg Housing w/Brg       1         AES-12       Bearing       2         AES-13       Strt Friciton Roller       1         AES-22       Sproket Spacer       1         AES-23       Dbl Sprkt w/Bushing       1         AES-24       Dbl Sprkt Bushing       1         AES-27       Electric Motor 12VDC       1         AES-28       Bearing       1         AES-28       Bearing       1         AES-30       Motor-Brushes-Set       1         AES-31       Sprocket-Motor       1         AES-33       Starter Btn Wire       2         AES-34       Cable-Mtr-Solenoid       1         AES-35       Cable-Sol to Recep       1         AES-40       Insulated Washer       2         AES-41       Clutch Plate                                                                                                                                                       |                | Woodruff Key           | 1        |  |
| AES-5       Roller Chain-Short       1         AES-6       35-1 Chain Conn Link       2         AES-7-A       Capscrew-Sm Hd       1         AES-7-B       Capscrew-Lg Hd       1         AES-9       Alum Brg Housing w/Brg       1         AES-10       Pivot Bracket       1         AES-11       Alum Brg Housing w/Brg       1         AES-12       Bearing       2         AES-13       Strt Friciton Roller       1         AES-22       Sproket Spacer       1         AES-23       Dbl Sprkt w/Bushing       1         AES-24       Dbl Sprkt Bushing       1         AES-27       Electric Motor 12VDC       1         AES-28       Bearing       1         AES-28       Bearing       1         AES-30       Motor Brush Cover       1         AES-31       Sprocket-Motor       1         AES-33       Starter Btn Wire       2         AES-34       Cable-Mtr-Solenoid       1         AES-35       Cable-Sol to Recep       1         AES-40       Insulated Washer       2         AES-40-1       1/2" Insulator       1         AES-41       Clutch Plate                                                                                                                                                       | AES-3          | Chain Drive Cover      | 1        |  |
| AES-6       35-1 Chain Conn Link       2         AES-7-A       Capscrew-Sm Hd       1         AES-7-B       Capscrew-Lg Hd       1         AES-9       Alum Brg Housing w/Brg       1         AES-10       Pivot Bracket       1         AES-11       Alum Brg Housing w/Brg       1         AES-12       Bearing       2         AES-13       Strt Friciton Roller       1         AES-22       Sproket Spacer       1         AES-23       Dbl Sprkt w/Bushing       1         AES-23       Dbl Sprkt Bushing       1         AES-24       Dbl Sprkt Bushing       1         AES-27       Electric Motor 12VDC       1         AES-27-5       Motor Brush Cover       1         AES-28       Bearing       1         AES-30       Motor-Brushes-Set       1         AES-31       Sprocket-Motor       1         AES-33       Starter Btn Wire       2         AES-34       Cable-Mtr-Solenoid       1         AES-35       Cable-Sol to Recep       1         AES-40       Insulated Washer       2         AES-40-1       1/2" Insulator       1         AES-41       Clutc                                                                                                                                                  | AES-4          | Chain-60 #35 PTCH      | 1        |  |
| AES-7-A       Capscrew-Sm Hd       1         AES-7-B       Capscrew-Lg Hd       1         AES-9       Alum Brg Housing w/Brg       1         AES-10       Pivot Bracket       1         AES-11       Alum Brg Housing w/Brg       1         AES-12       Bearing       2         AES-13       Strt Friciton Roller       1         AES-22       Sproket Spacer       1         AES-23       Dbl Sprkt w/Bushing       1         AES-24       Dbl Sprkt Bushing       1         AES-27       Electric Motor 12VDC       1         AES-27-5       Motor Brush Cover       1         AES-28       Bearing       1         AES-30       Motor-Brushes-Set       1         AES-31       Sprocket-Motor       1         AES-33       Starter Btn Wire       2         AES-34       Cable-Mtr-Solenoid       1         AES-35       Cable-Sol to Recep       1         AES-40       Insulated Washer       2         AES-40-1       1/2" Insulator       1         AES-41       Clutch Plate       1         AES-42       Solenoid       1                                                                                                                                                                                             | AES-5          | Roller Chain-Short     | 1        |  |
| AES-7-B       Capscrew-Lg Hd       1         AES-9       Alum Brg Housing w/Brg       1         AES-10       Pivot Bracket       1         AES-11       Alum Brg Housing w/Brg       1         AES-12       Bearing       2         AES-13       Strt Friciton Roller       1         AES-22       Sproket Spacer       1         AES-23       Dbl Sprkt w/Bushing       1         AES-24       Dbl Sprkt Bushing       1         AES-27       Electric Motor 12VDC       1         AES-27-5       Motor Brush Cover       1         AES-28       Bearing       1         AES-30       Motor-Brushes-Set       1         AES-31       Sprocket-Motor       1         AES-32       Starter Btn Wire       2         AES-33       Starter Btn Wire       2         AES-34       Cable-Mtr-Solenoid       1         AES-35       Cable-Sol to Recep       1         AES-40       Insulated Washer       2         AES-40-1       1/2" Insulator       1         AES-41       Clutch Plate       1         AES-42       Solenoid       1                                                                                                                                                                                            | AES-6          | 35-1 Chain Conn Link   | 2        |  |
| AES-9       Alum Brg Housing w/Brg       1         AES-10       Pivot Bracket       1         AES-11       Alum Brg Housing w/Brg       1         AES-12       Bearing       2         AES-13       Strt Friciton Roller       1         AES-22       Sproket Spacer       1         AES-23       Dbl Sprkt w/Bushing       1         AES-24       Dbl Sprkt Bushing       1         AES-27       Electric Motor 12VDC       1         AES-28       Bearing       1         AES-28       Bearing       1         AES-30       Motor-Brushes-Set       1         AES-31       Sprocket-Motor       1         AES-33       Starter Btn Wire       2         AES-34       Cable-Mtr-Solenoid       1         AES-35       Cable-Sol to Recep       1         AES-40       Insulated Washer       2         AES-40-1       1/2" Insulator       1         AES-41       Clutch Plate       1         AES-42       Solenoid       1                                                                                                                                                                                                                                                                                                   | AES-7-A        | Capscrew-Sm Hd         | 1        |  |
| AES-10       Pivot Bracket       1         AES-11       Alum Brg Housing w/Brg       1         AES-12       Bearing       2         AES-13       Strt Friciton Roller       1         AES-22       Sproket Spacer       1         AES-23       Dbl Sprkt w/Bushing       1         AES-24       Dbl Sprkt Bushing       1         AES-27       Electric Motor 12VDC       1         AES-28       Bearing       1         AES-28       Bearing       1         AES-30       Motor-Brushes-Set       1         AES-31       Sprocket-Motor       1         AES-33       Starter Btn Wire       2         AES-34       Cable-Mtr-Solenoid       1         AES-35       Cable-Sol to Recep       1         AES-40       Insulated Washer       2         AES-40-1       1/2" Insulator       1         AES-41       Clutch Plate       1         AES-42       Solenoid       1                                                                                                                                                                                                                                                                                                                                                      | AES-7-B        | Capscrew-Lg Hd         | 1        |  |
| AES-10       Pivot Bracket       1         AES-11       Alum Brg Housing w/Brg       1         AES-12       Bearing       2         AES-13       Strt Friciton Roller       1         AES-22       Sproket Spacer       1         AES-23       Dbl Sprkt w/Bushing       1         AES-24       Dbl Sprkt Bushing       1         AES-27       Electric Motor 12VDC       1         AES-27-5       Motor Brush Cover       1         AES-28       Bearing       1         AES-30       Motor-Brushes-Set       1         AES-31       Sprocket-Motor       1         AES-33       Starter Btn Wire       2         AES-34       Cable-Mtr-Solenoid       1         AES-35       Cable-Sol to Recep       1         AES-40       Insulated Washer       2         AES-40-1       1/2" Insulator       1         AES-41       Clutch Plate       1         AES-42       Solenoid       1                                                                                                                                                                                                                                                                                                                                          | AES-9          | Alum Brq Housing w/Brq | 1        |  |
| AES-12       Bearing       2         AES-13       Strt Friciton Roller       1         AES-22       Sproket Spacer       1         AES-23       Dbl Sprkt w/Bushing       1         AES-24       Dbl Sprkt Bushing       1         AES-27       Electric Motor 12VDC       1         AES-27-5       Motor Brush Cover       1         AES-28       Bearing       1         AES-30       Motor-Brushes-Set       1         AES-31       Sprocket-Motor       1         AES-33       Starter Btn Wire       2         AES-34       Cable-Mtr-Solenoid       1         AES-35       Cable-Sol to Recep       1         AES-40       Insulated Washer       2         AES-40-1       1/2" Insulator       1         AES-41       Clutch Plate       1         AES-42       Solenoid       1                                                                                                                                                                                                                                                                                                                                                                                                                                         | AES-10         |                        | 1        |  |
| AES-12       Bearing       2         AES-13       Strt Friciton Roller       1         AES-22       Sproket Spacer       1         AES-23       Dbl Sprkt w/Bushing       1         AES-24       Dbl Sprkt Bushing       1         AES-27       Electric Motor 12VDC       1         AES-27-5       Motor Brush Cover       1         AES-28       Bearing       1         AES-30       Motor-Brushes-Set       1         AES-31       Sprocket-Motor       1         AES-33       Starter Btn Wire       2         AES-34       Cable-Mtr-Solenoid       1         AES-35       Cable-Sol to Recep       1         AES-40       Insulated Washer       2         AES-40-1       1/2" Insulator       1         AES-41       Clutch Plate       1         AES-42       Solenoid       1                                                                                                                                                                                                                                                                                                                                                                                                                                         | AES-11         | Alum Brg Housing w/Brg | 1        |  |
| AES-22       Sproket Spacer       1         AES-23       Dbl Sprkt w/Bushing       1         AES-24       Dbl Sprkt Bushing       1         AES-27       Electric Motor 12VDC       1         AES-27-5       Motor Brush Cover       1         AES-28       Bearing       1         AES-30       Motor-Brushes-Set       1         AES-31       Sprocket-Motor       1         AES-33       Starter Btn Wire       2         AES-34       Cable-Mtr-Solenoid       1         AES-35       Cable-Sol to Recep       1         AES-40       Insulated Washer       2         AES-40-1       1/2" Insulator       1         AES-41       Clutch Plate       1         AES-42       Solenoid       1                                                                                                                                                                                                                                                                                                                                                                                                                                                                                                                                | AES-12         |                        | 2        |  |
| AES-23       Dbl Sprkt w/Bushing       1         AES-24       Dbl Sprkt Bushing       1         AES-27       Electric Motor 12VDC       1         AES-27-5       Motor Brush Cover       1         AES-28       Bearing       1         AES-30       Motor-Brushes-Set       1         AES-31       Sprocket-Motor       1         AES-33       Starter Btn Wire       2         AES-34       Cable-Mtr-Solenoid       1         AES-35       Cable-Sol to Recep       1         AES-40       Insulated Washer       2         AES-40-1       1/2" Insulator       1         AES-41       Clutch Plate       1         AES-42       Solenoid       1                                                                                                                                                                                                                                                                                                                                                                                                                                                                                                                                                                            | AES-13         | Strt Friciton Roller   | 1        |  |
| AES-24       Dbl Sprkt Bushing       1         AES-27       Electric Motor 12VDC       1         AES-27-5       Motor Brush Cover       1         AES-28       Bearing       1         AES-30       Motor-Brushes-Set       1         AES-31       Sprocket-Motor       1         AES-33       Starter Btn Wire       2         AES-34       Cable-Mtr-Solenoid       1         AES-35       Cable-Sol to Recep       1         AES-40       Insulated Washer       2         AES-40-1       1/2" Insulator       1         AES-41       Clutch Plate       1         AES-42       Solenoid       1                                                                                                                                                                                                                                                                                                                                                                                                                                                                                                                                                                                                                             | AES-22         | Sproket Spacer         | 1        |  |
| AES-27       Electric Motor 12VDC       1         AES-27-5       Motor Brush Cover       1         AES-28       Bearing       1         AES-30       Motor-Brushes-Set       1         AES-31       Sprocket-Motor       1         AES-33       Starter Btn Wire       2         AES-34       Cable-Mtr-Solenoid       1         AES-35       Cable-Sol to Recep       1         AES-40       Insulated Washer       2         AES-40-1       1/2" Insulator       1         AES-41       Clutch Plate       1         AES-42       Solenoid       1                                                                                                                                                                                                                                                                                                                                                                                                                                                                                                                                                                                                                                                                            | AES-23         | Dbl Sprkt w/Bushing    | 1        |  |
| AES-27-5       Motor Brush Cover       1         AES-28       Bearing       1         AES-30       Motor-Brushes-Set       1         AES-31       Sprocket-Motor       1         AES-33       Starter Btn Wire       2         AES-34       Cable-Mtr-Solenoid       1         AES-35       Cable-Sol to Recep       1         AES-40       Insulated Washer       2         AES-40-1       1/2" Insulator       1         AES-41       Clutch Plate       1         AES-42       Solenoid       1                                                                                                                                                                                                                                                                                                                                                                                                                                                                                                                                                                                                                                                                                                                              | AES-24         | Dbl Sprkt Bushing      | 1        |  |
| AES-28       Bearing       1         AES-30       Motor-Brushes-Set       1         AES-31       Sprocket-Motor       1         AES-33       Starter Btn Wire       2         AES-34       Cable-Mtr-Solenoid       1         AES-35       Cable-Sol to Recep       1         AES-40       Insulated Washer       2         AES-40-1       1/2" Insulator       1         AES-41       Clutch Plate       1         AES-42       Solenoid       1                                                                                                                                                                                                                                                                                                                                                                                                                                                                                                                                                                                                                                                                                                                                                                               | AES-27         | Electric Motor 12VDC   | 1        |  |
| AES-30       Motor-Brushes-Set       1         AES-31       Sprocket-Motor       1         AES-33       Starter Btn Wire       2         AES-34       Cable-Mtr-Solenoid       1         AES-35       Cable-Sol to Recep       1         AES-40       Insulated Washer       2         AES-40-1       1/2" Insulator       1         AES-41       Clutch Plate       1         AES-42       Solenoid       1                                                                                                                                                                                                                                                                                                                                                                                                                                                                                                                                                                                                                                                                                                                                                                                                                    | AES-27-5       | Motor Brush Cover      | 1        |  |
| AES-31       Sprocket-Motor       1         AES-33       Starter Btn Wire       2         AES-34       Cable-Mtr-Solenoid       1         AES-35       Cable-Sol to Recep       1         AES-40       Insulated Washer       2         AES-40-1       1/2" Insulator       1         AES-41       Clutch Plate       1         AES-42       Solenoid       1                                                                                                                                                                                                                                                                                                                                                                                                                                                                                                                                                                                                                                                                                                                                                                                                                                                                   | AES-28         | Bearing                | 1        |  |
| AES-33       Starter Btn Wire       2         AES-34       Cable-Mtr-Solenoid       1         AES-35       Cable-Sol to Recep       1         AES-40       Insulated Washer       2         AES-40-1       1/2" Insulator       1         AES-41       Clutch Plate       1         AES-42       Solenoid       1                                                                                                                                                                                                                                                                                                                                                                                                                                                                                                                                                                                                                                                                                                                                                                                                                                                                                                               | AES-30         | Motor-Brushes-Set      | 1        |  |
| AES-34       Cable-Mtr-Solenoid       1         AES-35       Cable-Sol to Recep       1         AES-40       Insulated Washer       2         AES-40-1       1/2" Insulator       1         AES-41       Clutch Plate       1         AES-42       Solenoid       1                                                                                                                                                                                                                                                                                                                                                                                                                                                                                                                                                                                                                                                                                                                                                                                                                                                                                                                                                             | AES-31         | Sprocket-Motor         | 1        |  |
| AES-35       Cable-Sol to Recep       1         AES-40       Insulated Washer       2         AES-40-1       1/2" Insulator       1         AES-41       Clutch Plate       1         AES-42       Solenoid       1                                                                                                                                                                                                                                                                                                                                                                                                                                                                                                                                                                                                                                                                                                                                                                                                                                                                                                                                                                                                             | AES-33         | Starter Btn Wire       | 2        |  |
| AES-40       Insulated Washer       2         AES-40-1       1/2" Insulator       1         AES-41       Clutch Plate       1         AES-42       Solenoid       1                                                                                                                                                                                                                                                                                                                                                                                                                                                                                                                                                                                                                                                                                                                                                                                                                                                                                                                                                                                                                                                             | AES-34         | Cable-Mtr-Solenoid     | 1        |  |
| AES-40-1       1/2" Insulator       1         AES-41       Clutch Plate       1         AES-42       Solenoid       1                                                                                                                                                                                                                                                                                                                                                                                                                                                                                                                                                                                                                                                                                                                                                                                                                                                                                                                                                                                                                                                                                                           | AES-35         | Cable-Sol to Recep     | 1        |  |
| AES-41 Clutch Plate 1 AES-42 Solenoid 1                                                                                                                                                                                                                                                                                                                                                                                                                                                                                                                                                                                                                                                                                                                                                                                                                                                                                                                                                                                                                                                                                                                                                                                         | AES-40         | Insulated Washer       | 2        |  |
| AES-41 Clutch Plate 1 AES-42 Solenoid 1                                                                                                                                                                                                                                                                                                                                                                                                                                                                                                                                                                                                                                                                                                                                                                                                                                                                                                                                                                                                                                                                                                                                                                                         | AES-40-1       | 1/2" Insulator         | 1        |  |
|                                                                                                                                                                                                                                                                                                                                                                                                                                                                                                                                                                                                                                                                                                                                                                                                                                                                                                                                                                                                                                                                                                                                                                                                                                 | AES-41         | •                      | 1        |  |
| AES-43 Starter Btn 1                                                                                                                                                                                                                                                                                                                                                                                                                                                                                                                                                                                                                                                                                                                                                                                                                                                                                                                                                                                                                                                                                                                                                                                                            | AES-42         | Solenoid               | 1        |  |
|                                                                                                                                                                                                                                                                                                                                                                                                                                                                                                                                                                                                                                                                                                                                                                                                                                                                                                                                                                                                                                                                                                                                                                                                                                 | AES-43         | Starter Btn            | 1        |  |

## Arrow Portable Electric Starter (990 Starter)

| rrow Part No.                       | Description                | Quantity |
|-------------------------------------|----------------------------|----------|
| ES-45                               | Lock Pin                   | 1        |
| ES-46                               | Pin Handle Rivet           | 1        |
| ES-48                               | Grip Cover                 | 1        |
| ES-49                               | Rlr Dr w/Clutch            | 1        |
| ES-50                               | Starter Handle Assy        | 1        |
| ES-51                               | Frame                      | 1        |
| ES-53                               | Clutch                     | 1        |
| ES-55                               | Receptacle Brass           | 2        |
| ES-56                               | Pin Handle Grip Sleeve     | 1        |
| ES-57                               | Solenoid Wire              | 1        |
| ES-58                               | Screw, Nut & Washer        | 2        |
| ES-59                               | Grommet for Starter        | 1        |
| ES-62                               | Retainer Pin               | 1        |
| ES-65                               | Large Hole Eyelet          | 1        |
| ES-66                               | Small Hole Eyelet          | 1        |
| ES-67                               | Starter Cable Grips        | 2        |
| ES-68                               | Starter Cable Plugs        | 2        |
| SA-1985                             | Check Valve Disc Pltd.     | 1        |
| NP-29                               | Rotation Decal             | 1        |
| NP-30                               | Warning Release Roller     | 1        |
| CCESSORIES:                         |                            |          |
| 2' Cable-ACP                        | Allig. Clips & Plugs       | 1        |
| 6' Cable-ACP                        | Allig. Clips & Plugs       | 1        |
| 0' Cable-ACP                        | Allig. Clips & Plugs       | 1        |
| 2' Cable-CPAC                       | Cannon Plugs, Allig, Clips | 1        |
| 6' Cable-CPAC                       | Cannon Plugs, Allig, Clips | 1        |
| 0' Cable-CPAC                       | Cannon Plugs, Allig, Clips | 1        |
| 2' Cable-CPCP                       | Cannon Plug Both Ends      | 1        |
| 6' Cable-CPCP                       | Cannon Plug Both Ends      | 1        |
| 0' Cable-CPCP                       | Cannon Plug Both Ends      | 1        |
| 2' Cable-PP                         | Plugs w/Female Recep       | 1        |
| 6' Cable-PP                         | Plugs w/Female Recep       | 1        |
| 0' Cable-PP                         | Plugs w/Female Recep       | 1        |
| Custom Length Cables Also Available | 3 /r                       |          |
| All Cables Made w/ #4 Welding Cable |                            |          |
| ES-37                               | Male Plug w/Insulator Kit  | 1        |
| ES-71                               | Alligator Clips-Pair       | 1        |
| ES-72                               | Cannon Receptacle          | 1        |
| ES-72-RK                            | Cannon Recep. Repair Kit   | 1        |
| ES-73                               | Cannon Plug Assy           | 1        |
| ES-73-RK                            | Cannon Plug Recep. Kit     | 1        |
| ES-74                               | Recep Mounting Bracket     | 1        |
| ES-79-46                            | Starter Bracket            | 1        |
| ES-79-66                            | Starter Bracket            | 1        |
| ES-79-96                            | Starter Bracket            | 2        |
| ES-104                              | Adapter Plug               | 1        |
| '                                   |                            |          |